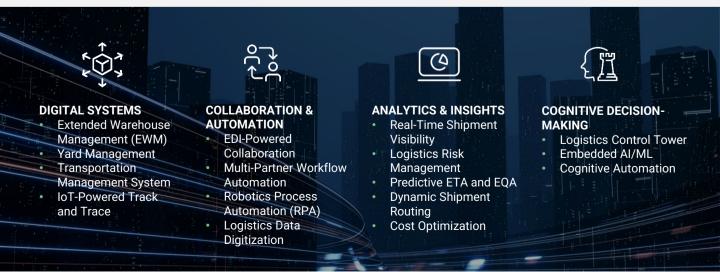

## **STUDIO CAPABILITIES**

Consulting-driven approach integrates end-to-end services, technology accelerators and best practices.